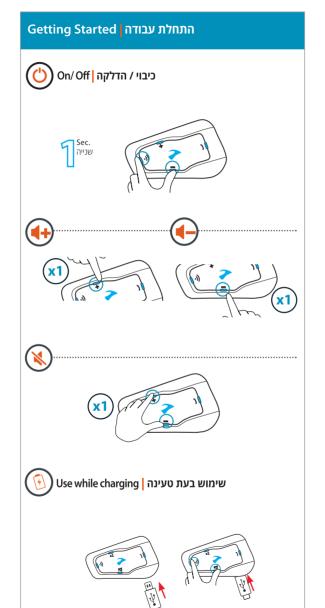

Ignore a Call | סינון שיחה

ויוג קולי | Voice dial

End a call | סיים שיחה

Reject | דחה שיחה

Redial | חיוג חוזר