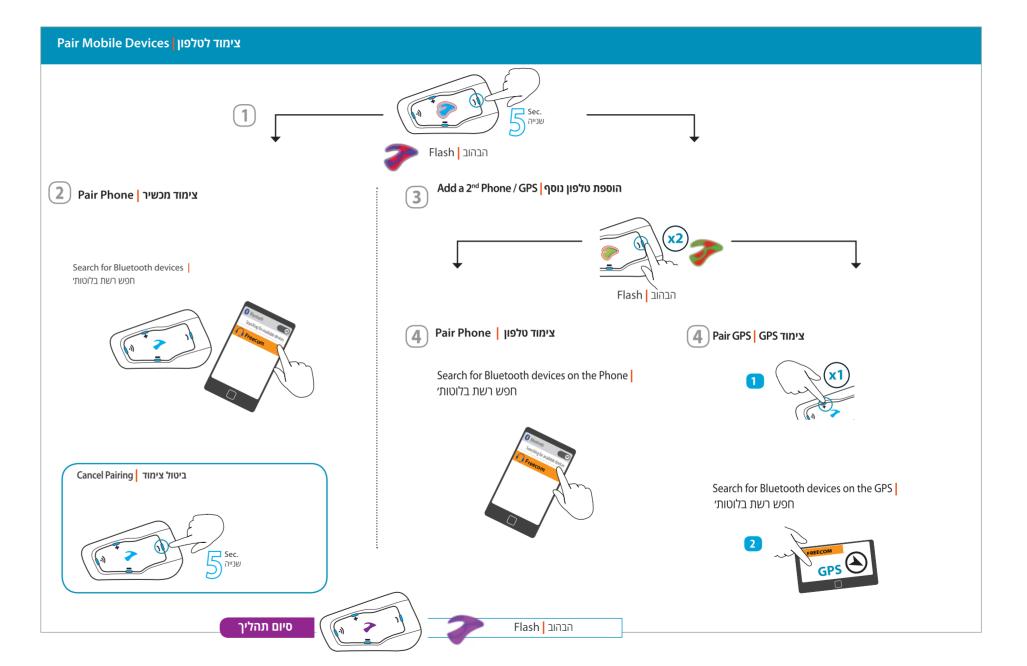

Ignore a Call | סינון שיחה

ויוג קולי | Voice dial

End a call | סיים שיחה

Reject | דחה שיחה

Redial | חיוג חוזר