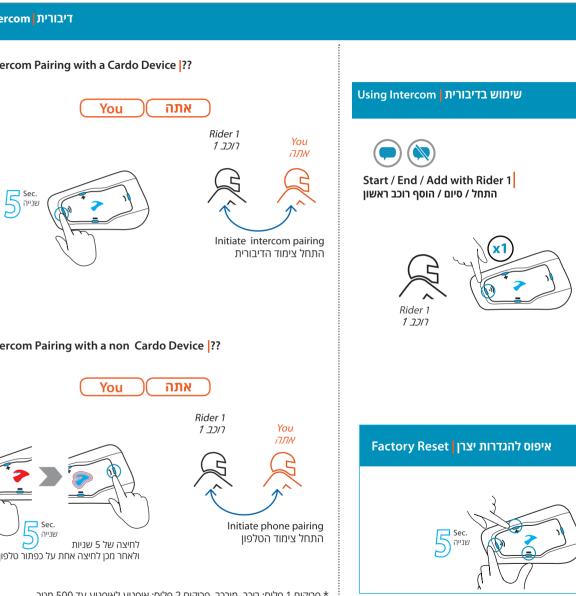

Register your device on the *Cardo Community* under cardosystems.com/cardo-community/ for Receive software update | Customize device | & more

רשום את המכשיר שלך בקהילת קרדו: www.cardosystems.com/update קבלת עדכוני תוכנה |התאמה אישית להתקן ועוד