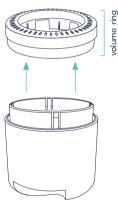

#### step 1

Remove volume ring from the device.

## step 2

Insert the scent capsule into the volume ring.

When inserting the scent capsule (as shown above), do not apply pressure.

### step 3

Insert the volume ring and capsule into your MoodoGo device.

In order to switch on the device, turn the volume ring clock-wise. An LED will indicate that the device is on.

Increasing the scent intensity is done by turning the volume ring clock-wise.

Decreasing is done by turning it counter clock-wise.