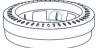

# Thanks for Purchasing MoodoGo

We hope you enjoy it! To ensure correct operation please read this user manual carefully.

- MoodoGo capsules are sold separately
- Do not adjust MoodoGo while driving

#### technical specifications

| Dimensions          | H82xW75xD75 mm |
|---------------------|----------------|
| Weight              | 128 gr         |
| Input Voltage       | 5VDC           |
| Current Consumption | 24mA           |



support@moodo.co



**User Manual** 



#### in the box



1 MoodoGo Device



1 USB Power Cable

#### step 1

Remove volume ring from the device.



## step 2

Insert the scent capsule into the volume ring.





When inserting the scent capsule (as shown above), do not apply pressure.

### step 3

Insert the volume ring and capsule into your MoodoGo device.

In order to switch on the device, turn the volume ring clock-wise. An LED will indicate that the device is on.

Increasing the scent intensity is done by turning the volume ring clock-wise.

Decreasing is done by turning it counter clock-wise.