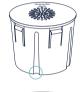

## step 2

Insert the scent capsule into the volume ring.

When inserting the scent capsule (as shown above), do not apply pressure.