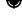

## step 2

Insert the scent capsule into the volume ring.

When inserting the scent capsule (as shown above), do not apply pressure.